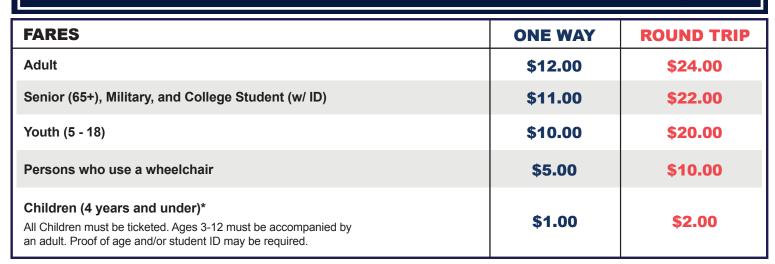

|
|                           | Tampa Departure        | 11:00 PM       |
| SUNDAY                    | St. Pete Departure     | 10:00 AM       |
|                           | Tampa Departure        | 11:30 PM       |
|                           | St. Pete Departure     | 1:30 PM        |
|                           | Tampa Departure        | 3:00 PM        |
|                           | St. Pete Departure     | 4:45 PM        |
|                           | Tampa Departure        | 6:15 <b>PM</b> |

## MONDAY & TUESDAY

**NO SERVICE** \*\*EXCLUDING LIGHTNING HOME GAMES\*\*

THE CROSS BAY FERRY WILL RUN FOR ALL TAMPA BAY LIGHTNING HOME GAMES FOR THE 2024 - 2025 SEASON. ON MONDAYS AND TUESDAYS, THE FERRY WILL OPERATE ON IT'S WEDNESDAY & THURSDAY SCHEDULE STARTING AT 4:45PM FROM ST. PETE.